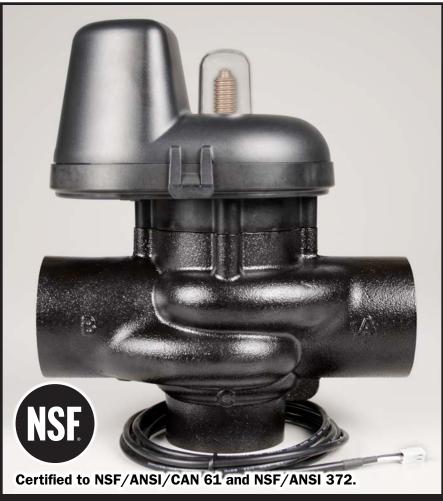

## Water Specialist 2.0" NPT or BSPT Motorized Alternating Valve

- Order No. V3076 NPT Order No. V3076BSPT • BSPT
- EXAMPLE OF A TWIN CONFIGURATION

- 2" NPT and 2" BSPT
- Epoxy coated lead free brass valve body\*
- Hydraulically balanced piston valve
- Allows for two WS2, WS2L, or WS2H Valves to be a Twin Alternating System
- Full 2" ports with minimal pressure loss
- Provides for no raw water bypass during regeneration
- Provides choices of treated or non-treated water regeneration
- Proven and reliable Clack DC drive assembly
- Low voltage drive assembly controlled by valve's circuit board
- Flow from Port A to Common has a 2.1 PSI drop at 90 GPM
- Flow from Port B to Common has a 1.4 PSI drop at 90 GPM
- Operating Pressures:20 PSI Minimum125 PSI Maximum
- Operating Temperatures:
   40°F Minimum
   110°F Maximum