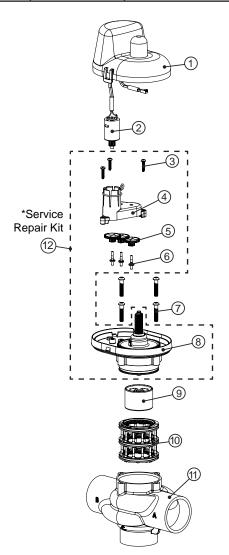

## Order No. V3076 • Description: MOTOR ALT VLV 2 NPT REV2 or Order No. V3076BSPT • Description: MOTOR ALT VLV 2 BSPT REV2

| Drawing No. | Order No.    | Description                    | Quantity |           |
|-------------|--------------|--------------------------------|----------|-----------|
|             |              |                                | V3076    | V3076BSPT |
| 1           | V3073        | MAV/NOHWBY COVER ASY           | 1        | 1         |
| 2           | V3476        | WS MOTOR ASY 8 FT              | 1        | 1         |
| 3           | V3592        | SCREW #8-3/4 PHPN T-25 SS      | 3        | 3         |
| 4           | V3262-01     | WS1.5&2ALT/2BY REDUCGEARCVRASY | 1        | 1         |
| 5           | V3110-01     | WS1 DRIVE REDUCING GEAR PLAIN  | 3        | 3         |
| 6           | V3264        | WS2 BYPASS REDUCTION GEAR AXLE | 3        | 3         |
| 7           | V3527        | SCREW 1/4-20 X 3/4 BHSCS SS    | 3        | 3         |
| 8           | V3078        | MAV/NOHWBY 2 DRIVE ASY         | 1        | 1         |
| 9           | V3634-01     | MAV/NOHWBY 2 PISTON            | 1        | 1         |
| 10          | V3077        | WS2 MAV STACK ASY              | 1        | 1         |
| 11          | V3633-01     | WS2 MAV BODY NPT               | 1        | N/A       |
|             | V3633-01BSPT | WS2 MAV BODY BSPT              | N/A      | 1         |
| Not Shown   | V3474        | WS ALT CONNECT CORD 8FT BLK    | 1        | 1         |
| *12         | V3043        | WS2 MAV & NHWB SERVICE PACK    |          |           |